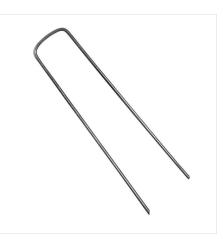

# **SOD STAPLES**

WATERWORKS

**%FERGUSON** 

### SOD STAPLE SPECIFICATIONS

| PROPERTY   | VALUE                 |
|------------|-----------------------|
| Material   | Carbon Steel Wire Rod |
| Shape      | "U" Shaped            |
| Wire Gauge | 11.75 gauge min.      |
| Top Width  | 1" min                |
| Length     | 6" min                |
| Quantity   | 1,000 per box         |