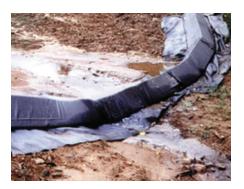

## THE BETTER ALTERNATIVE TO TYPE II ROCK CHECK DAMS!

Designed as a fast-installed and economical alternative to cumbersome rock check dams, Triangular Silt Dike $^{\text{\tiny{M}}}$  contains erosive soils on roadside, industrial and commercial construction site with effective and positive results.

Made with lightweight and durable materials, Triangular Silt Dike<sup>™</sup> weighs just 7-9 lbs. per seven foot section and intalls in minutes with U-shaped wire staples. The protective aprons on both sides of the dike prevent erosion and failure of the Triangular Silt Dike<sup>™</sup> structure.