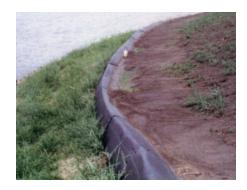

## THE BETTER ALTERNATIVE TO TYPE II ROCK CHECK DAMS!

Designed as a fast-installed and economical alternative to cumbersome rock check dams, Triangular Silt Dike $^{\text{\tiny{M}}}$  contains erosive soils on roadside, industrial and commercial construction site with effective and positive results.

Made with lightweight and durable materials, Triangular Silt Dike<sup>™</sup> weighs just 7-9 lbs. per seven foot section and intalls in minutes with U-shaped wire staples. The protective aprons on both sides of the dike prevent erosion and failure of the Triangular Silt Dike<sup>™</sup> structure.