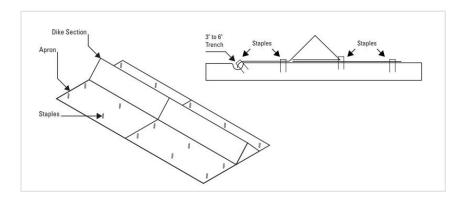

## TRIANGULAR SILT DIKE

Made with lightweight and durable materials, Triangular Silt Dike<sup>™</sup> weighs just 7-9 lbs. per seven foot section and intalls in minutes with U-shaped wire staples. The protective aprons on both sides of the dike prevent erosion and failure of the Triangular Silt Dike<sup>™</sup> structure.

## **DESIGN**