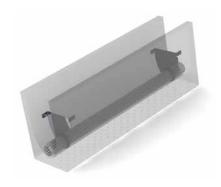

# TRENCH DRAIN FILTER

A modular filter designed to collect solid materials, sediments, trash, debris, as well as hydrocarbons and nutrients. Available in sizes to fit a wide variety of trench drain widths.