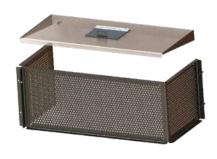

# TRENCH DRAIN FILTER

A modular filter designed to collect solid materials, sediments, trash, debris, as well as hydrocarbons and nutrients. Available in sizes to fit a wide variety of trench drain widths.