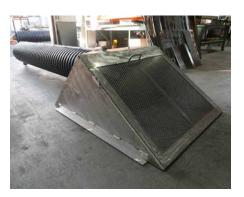

# **HELIX FILTER SYSTEM**

Treats bacteria (using EPA Registered FabGuard Media) and hydrocarbons while maintaining high flow rates and minimizing the need for maintenance.