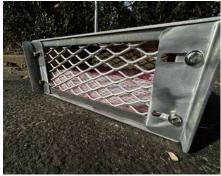

#### **FLUME FILTER**

Traps solid materials and debris, while allowing runoff water to pass through the filter and exit to the storm drain system. Manufactured from welded, high-strength 3000/5000 series aluminum for longevity. Features one or more easily maintained filtering bins that provide high treatment flow rates.