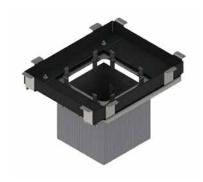

#### **READY-FIT STORMSACK**

Features a stainless-steel frame and hardware and a large-volume replaceable geotextile filter bag. Sack mounts to frame easily using sack-locking clips and removes easily for maintenance and cleaning via lifting tabs. Adjustable slotted frame with 12" range adapts to real inlet dimensions and irregularities right at the job site.