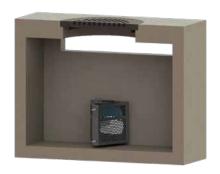

# **STORMSAFE CARTRIDGE VAULT**

A cartridge-based vault system, ideal for central drainage areas that require stormwater treatment for enhanced water quality solutions.