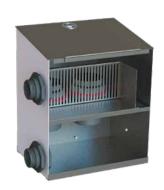

# TRENCH DRAIN FILTER

A modular filter designed to collect solid materials, sediments, trash, debris, as well as hydrocarbons and nutrients. Available in sizes to fit a wide variety of trench drain widths.