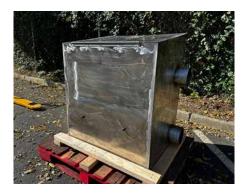

# **STORMSAFE CARTRIDGE VAULT**

A cartridge-based vault system, ideal for central drainage areas that require stormwater treatment for enhanced water quality solutions.