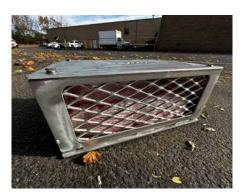

#### **FLUME FILTER**

Traps solid materials and debris, while allowing runoff water to pass through the filter and exit to the storm drain system. Manufactured from welded, high-strength 3000/5000 series aluminum for longevity. Features one or more easily maintained filtering bins that provide high treatment flow rates.