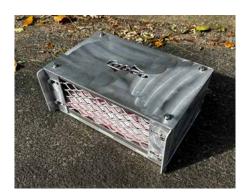

#### **FLUME FILTER**

Traps solid materials and debris, while allowing runoff water to pass through the filter and exit to the storm drain system. Manufactured from welded, high-strength 3000/5000 series aluminum for longevity. Features one or more easily maintained filtering bins that provide high treatment flow rates.