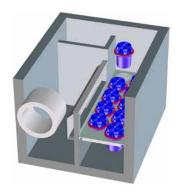

# **HELIX FILTER SYSTEM**

Treats bacteria (using EPA Registered FabGuard Media) and hydrocarbons while maintaining high flow rates and minimizing the need for maintenance.