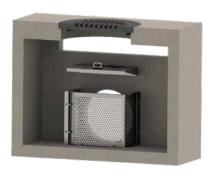

# **STORMSAFE CARTRIDGE VAULT**

A cartridge-based vault system, ideal for central drainage areas that require stormwater treatment for enhanced water quality solutions.