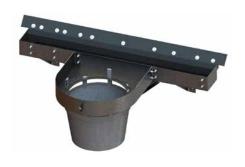

# **BEEHIVE OVERFLOW FILTER**

An overflow mechanism designed to capture trash, debris and sediment to protect underground storage. 8 to 36" configurations.