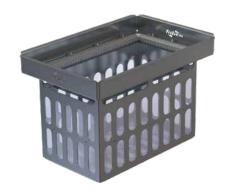

# **STORMSACK**

A geotextile-based water quality insert for collecting sediment, trash and debris. 2 to 5" of adjustment range. Available in BMP and PLUS configurations. Oil Boom and Nutrient Pad add-ons available.

#### **READY-FIT STORMSACK**

Features a stainless-steel frame and hardware and a large-volume replaceable geotextile filter bag. Sack mounts to frame easily using sack-locking clips and removes easily for maintenance and cleaning via lifting tabs. Adjustable slotted frame with 12" range adapts to real inlet dimensions and irregularities right at the job site.