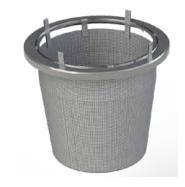

#### **SCREENBOX ISB**

A catch-basin insert designed to capture sediment, trash and debris. Oil Boom and Nutrient Pad add-ons available.