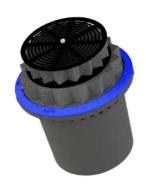

# **BEEHIVE OVERFLOW FILTER**

An overflow mechanism designed to capture trash, debris and sediment to protect underground storage. 8 to 36" configurations.