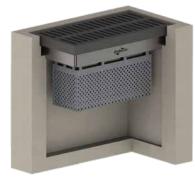

# TRENCH DRAIN FILTER

A modular filter designed to collect solid materials, sediments, trash, debris, as well as hydrocarbons and nutrients. Available in sizes to fit a wide variety of trench drain widths.