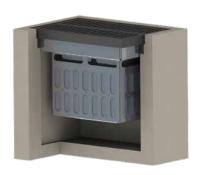

# TRENCH DRAIN FILTER

A modular filter designed to collect solid materials, sediments, trash, debris, as well as hydrocarbons and nutrients. Available in sizes to fit a wide variety of trench drain widths.