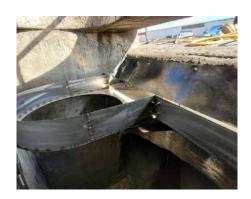

# TRENCH DRAIN FILTER

A modular filter designed to collect solid materials, sediments, trash, debris, as well as hydrocarbons and nutrients. Available in sizes to fit a wide variety of trench drain widths.