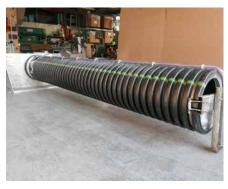

# **HELIX FILTER SYSTEM**

Treats bacteria (using EPA Registered FabGuard Media) and hydrocarbons while maintaining high flow rates and minimizing the need for maintenance.