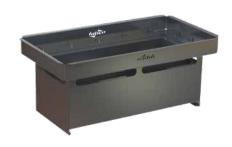

# **STORM TROUGH**

Features a full-welded aluminum or stainless-steel frame suitable for extreme conditions or heavy-duty commercial use and a large-volume replaceable geotextile filter bag (145 GPM/ft<sup>2</sup>).