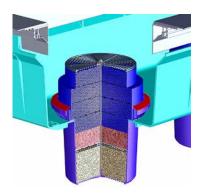

#### **CARTRIDGES**

Designed to maintain high flow rates for the life of the product. Various options for configuration enable customized filtration for TSS, trash and debris, nutrients, oil and grease, heavy metals and bacteria.

# **HELIX FILTER SYSTEM**

Treats bacteria (using EPA Registered FabGuard Media) and hydrocarbons while maintaining high flow rates and minimizing the need for maintenance.