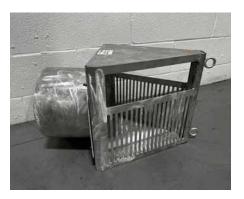

#### **FLUME FILTER**

Traps solid materials and debris, while allowing runoff water to pass through the filter and exit to the storm drain system. Manufactured from welded, high-strength 3000/5000 series aluminum for longevity. Features one or more easily maintained filtering bins that provide high treatment flow rates.