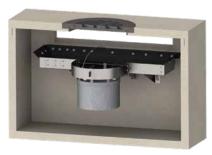

# **STORMSAFE CARTRIDGE VAULT**

A cartridge-based vault system, ideal for central drainage areas that require stormwater treatment for enhanced water quality solutions.