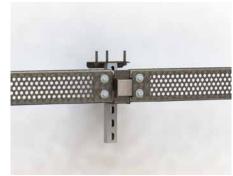

# **CONNECTOR PIPE SCREEN**

A catch-basin insert that attaches outside the catch basin's outlet pipe, preventing trash and debris from entering the storm drain infrastructure.