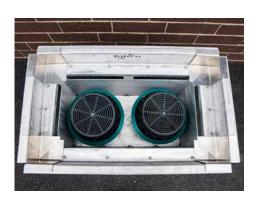

#### **FLUME FILTER**

Traps solid materials and debris, while allowing runoff water to pass through the filter and exit to the storm drain system. Manufactured from welded, high-strength 3000/5000 series aluminum for longevity. Features one or more easily maintained filtering bins that provide high treatment flow rates.