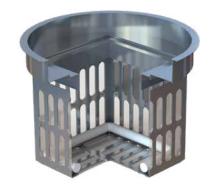

#### **SCREENBOX ISB**

A catch-basin insert designed to capture sediment, trash and debris. Oil Boom and Nutrient Pad add-ons available.