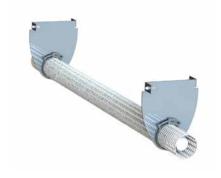

# **CONNECTOR PIPE SCREEN**

A catch-basin insert that attaches outside the catch basin's outlet pipe, preventing trash and debris from entering the storm drain infrastructure.