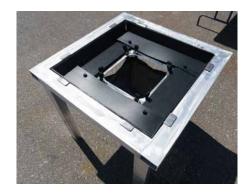

#### **READY-FIT STORMSACK**

Features a stainless-steel frame and hardware and a large-volume replaceable geotextile filter bag. Sack mounts to frame easily using sack-locking clips and removes easily for maintenance and cleaning via lifting tabs. Adjustable slotted frame with 12" range adapts to real inlet dimensions and irregularities right at the job site.