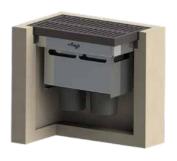

# TRENCH DRAIN FILTER

A modular filter designed to collect solid materials, sediments, trash, debris, as well as hydrocarbons and nutrients. Available in sizes to fit a wide variety of trench drain widths.