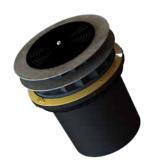

#### **STORMRING**

A pipe-mounted screening device that features an expanding ring that goes into the outlet pipe opening. Available in CPS, Flow Control, Flow Limiter and Micro Diversion Weir configurations. Stormring is the preferred pretreatment/screening device for Ferguson R-Tank subsurface storage systems.