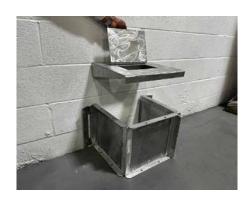

# **STORM TROUGH**

Features a full-welded aluminum or stainless-steel frame suitable for extreme conditions or heavy-duty commercial use and a large-volume replaceable geotextile filter bag (145 GPM/ft<sup>2</sup>).