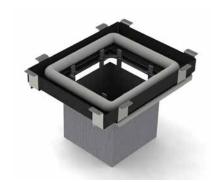

#### **READY-FIT STORMSACK**

Features a stainless-steel frame and hardware and a large-volume replaceable geotextile filter bag. Sack mounts to frame easily using sack-locking clips and removes easily for maintenance and cleaning via lifting tabs. Adjustable slotted frame with 12" range adapts to real inlet dimensions and irregularities right at the job site.