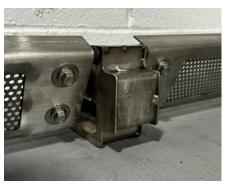

# **CONNECTOR PIPE SCREEN**

A catch-basin insert that attaches outside the catch basin's outlet pipe, preventing trash and debris from entering the storm drain infrastructure.