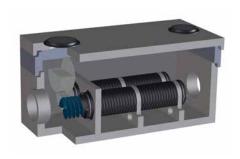

# **HELIX FILTER SYSTEM**

Treats bacteria (using EPA Registered FabGuard Media) and hydrocarbons while maintaining high flow rates and minimizing the need for maintenance.