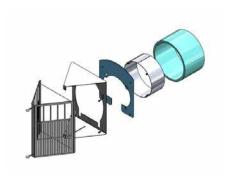

#### **STORMRING**

A pipe-mounted screening device that features an expanding ring that goes into the outlet pipe opening. Available in CPS, Flow Control, Flow Limiter and Micro Diversion Weir configurations. Stormring is the preferred pretreatment/screening device for Ferguson R-Tank subsurface storage systems.