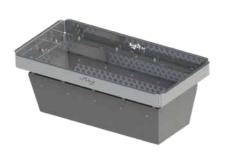

#### **READY-FIT STORMSACK**

Features a stainless-steel frame and hardware and a large-volume replaceable geotextile filter bag. Sack mounts to frame easily using sack-locking clips and removes easily for maintenance and cleaning via lifting tabs. Adjustable slotted frame with 12" range adapts to real inlet dimensions and irregularities right at the job site.