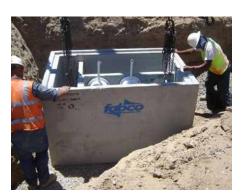

# **STORMSAFE CARTRIDGE VAULT**

A cartridge-based vault system, ideal for central drainage areas that require stormwater treatment for enhanced water quality solutions.