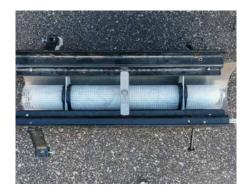

# TRENCH DRAIN FILTER

A modular filter designed to collect solid materials, sediments, trash, debris, as well as hydrocarbons and nutrients. Available in sizes to fit a wide variety of trench drain widths.